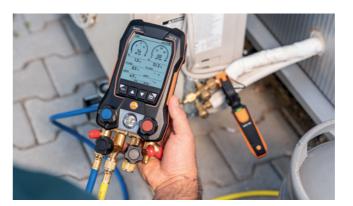

Simply first class: our three manifolds. testo 557s, 550s, 550i.

Wireless measurement, uncomplicated documentation - with Bluetooth® 5.0, testo Smart App and free PC software testo DataControl.

Compact, handy, robust:
The sturdy housing with recessed
display always does its job reliably.

Extra large graphic displays, the testo Smart App and intuitive user guidance make measurements quicker and easier than ever. Our digital manifolds testo 557s, 550s und 550i make your measurements on refrigeration, air conditioning and heat pumps fast, easy and convenient like never before. The large display shows all measurement data at a glance and simplifies the analysis of all results. Guided measurement menus take you step by step through the measurement and allow you to determine high and low pressure, condensing and evaporating temperature as well as superheat/subcooling.