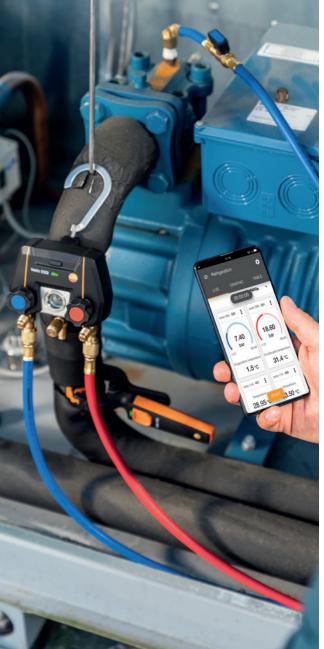

# With the new refrigerant scale + valve.

The world innovation from Testo is here: our testo 560i digital refrigerant scale.

It makes charging refrigeration systems and heat pumps revolutionarily simple. This is because the scale and intelligent valve enable automatic charging according to the target value - thanks to patented technology. This is how they work as a team with our digital manifolds and the testo Smart App for your smartphone and tablet.

testo 560i – this is how progress works:

The connection of the instruments via Bluetooth among themselves is fully automatic and completely effortless. And so is the charging process: You can choose from three automatic programs according to target superheat, subcooling or refrigerant weight.

Simply select the charging program in the Testo manifold or testo Smart App, enter the target value and the scale with valve do the rest for you.

- Fully automatic refrigerant charging with scale and intelligent valve.
- The scale and valve are **compatible via** Bluetooth with the testo Smart App and the digital manifolds testo 557s, 550s, 550i and the predecessor models testo 557/550.
- The new testo 560i is available in a practical set with valve, batteries and shoulder bag.