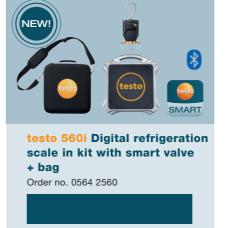

# With the new refrigerant scale + valve.

The world innovation from Testo is here: our testo 560i digital refrigerant scale.

It makes charging refrigeration systems and heat pumps revolutionarily simple. This is because the scale and intelligent valve enable automatic charging according to the target value - thanks to patented technology. This is how they work as a team with our digital manifolds and the testo Smart App for your smartphone and tablet.

Simply select the charging program in the Testo manifold or testo Smart App, enter the target value and the scale with valve do the rest for you.

- Fully automatic refrigerant charging with scale and intelligent valve.
- The scale and valve are **compatible via** Bluetooth with the testo Smart App and the digital manifolds testo 557s, 550s, 550i and the predecessor models testo 557/550.
- The new testo 560i is available in a practical set with valve, batteries and shoulder bag.

### testo 560i