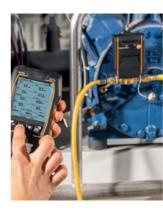

Extra large graphic displays, the testo Smart App and intuitive user guidance make measurements quicker and easier than ever. Our digital manifolds testo 557s, 550s und 550i make your measurements on refrigeration, air conditioning and heat pumps fast, easy and convenient like never before. The large display shows all measurement data at a glance and simplifies the analysis of all results. Guided measurement menus take you step by step through the measurement and allow you to determine high and low pressure, condensing and evaporating temperature as well as superheat/subcooling.

Bluetooth® probes for temperature, pressure and humidity can be connected **wirelessly and fully automatically to the instrument**, and together with the testo Smart App, provide even more flexibility in the application.