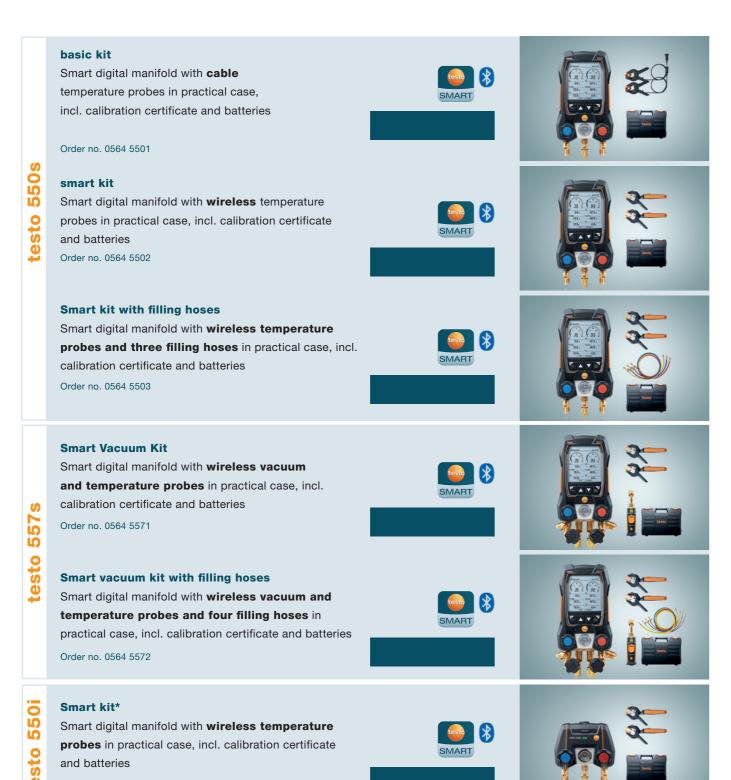

# Six ready-to-go kits.

# Order manifolds now.

<sup>\*</sup> testo 550i also available as an individual instrument, incl. batteries (3 x AAA), calibration protocol and instruction manual, order no. 0564 2550