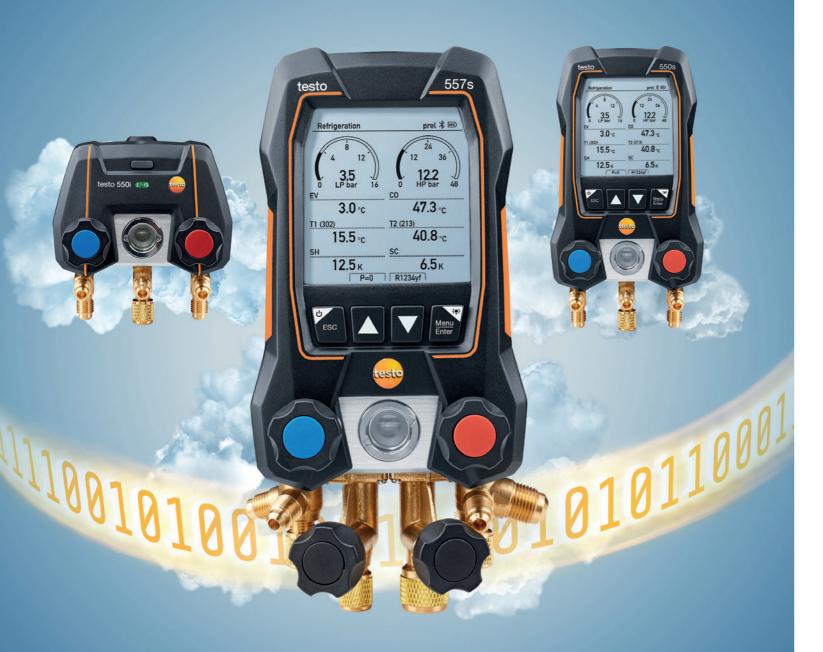

Simply first class: our three manifolds. testo 557s, 550s, 550i.

Wireless measurement, uncomplicated documentation - with Bluetooth® 5.0, testo Smart App and free PC software testo DataControl.

Compact, handy, robust:
The sturdy housing with recessed
display always does its job reliably.

Extra large graphic displays, the testo Smart App and intuitive user guidance make measurements quicker and easier than ever. Our digital manifolds testo 557s, 550s und 550i make your measurements on refrigeration, air conditioning and heat pumps fast, easy and convenient like never before. The large display shows all measurement data at a glance and simplifies the analysis of all results. Guided measurement menus take you step by step through the measurement and allow you to determine high and low pressure, condensing and evaporating temperature as well as superheat/subcooling.

Bluetooth® probes for temperature, pressure and humidity can be connected **wirelessly and fully automatically to the instrument**, and together with the testo Smart App, provide even more flexibility in the application.

And another advantage: Manifolds and App **always have the right refrigerant** ready for you. Just everything for
maximum precision: From the first to the last job.

More information about Testo's manifolds at www.testo.com