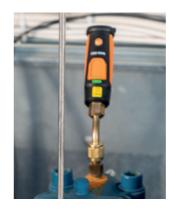

Charging refrigeration systems – more conveniently than ever before thanks to wireless interaction of our new refrigerant scale **testo 560i** and intelligent valve with the testo Smart App and manifolds for automatic charging according to refrigerant weight/superheat/subcooling.

# With the new refrigerant scale + valve.

The world innovation from Testo is here: our testo 560i digital refrigerant scale.

It makes charging refrigeration systems and heat pumps revolutionarily simple. This is because the scale and intelligent valve enable automatic charging according to the target value - thanks to patented technology. This is how they work as a team with our digital manifolds and the testo Smart App for your smartphone and tablet.

testo 560i – this is how progress works:

The connection of the instruments via Bluetooth among themselves is fully automatic and completely effortless. And so is the charging process: You can choose from three automatic programs according to target superheat, subcooling or refrigerant weight.