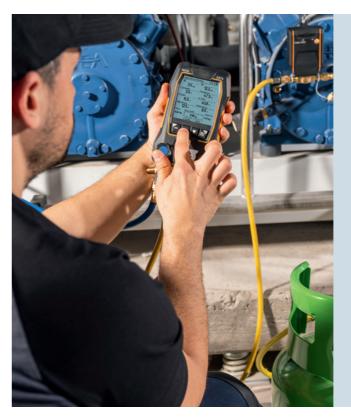

Simply first class: our three manifolds. testo 557s, 550s, 550i.

Wireless measurement, uncomplicated documentation - with Bluetooth® 5.0, testo Smart App and free PC software testo DataControl.

Compact, handy, robust:
The sturdy housing with recessed
display always does its job reliably.

Extra large graphic displays, the testo Smart App and intuitive user guidance make measurements quicker and easier than ever. Our digital manifolds testo 557s, 550s und 550i make your measurements on refrigeration, air conditioning and heat pumps fast, easy and convenient like never before. The large display shows all measurement data at a glance and simplifies the analysis of all results. Guided measurement menus take you step by step through the measurement and allow you to determine high and low pressure, condensing and evaporating temperature as well as superheat/subcooling.

Bluetooth® probes for temperature, pressure and humidity can be connected **wirelessly and fully automatically to the instrument**, and together with the testo Smart App, provide even more flexibility in the application.