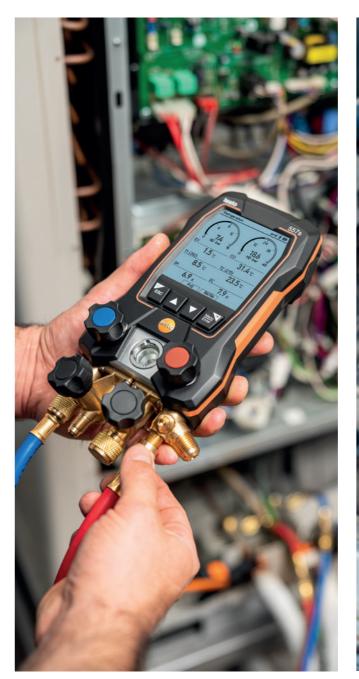

Simply first class: our three manifolds. testo 557s, 550s, 550i.

Wireless measurement, uncomplicated documentation - with Bluetooth® 5.0, testo Smart App and free PC software testo DataControl.

Compact, handy, robust:
The sturdy housing with recessed
display always does its job reliably.

Extra large graphic displays, the testo Smart App and intuitive user guidance make measurements quicker and easier than ever. Our digital manifolds testo 557s, 550s und 550i make your measurements on refrigeration, air conditioning and heat pumps fast, easy and convenient like never before. The large display shows all measurement data at a glance and simplifies the analysis of all results. Guided measurement menus take you step by step through the measurement and allow you to determine high and low pressure, condensing and evaporating temperature as well as superheat/subcooling.

Bluetooth® probes for temperature, pressure and humidity can be connected **wirelessly and fully automatically to the instrument**, and together with the testo Smart App, provide even more flexibility in the application.