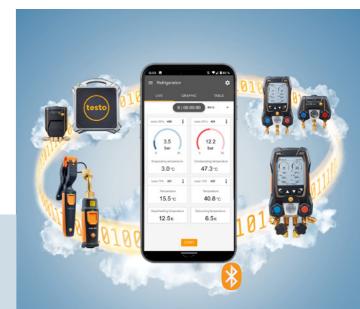

# Your job: effortless.

Refrigeration measurement technology becomes smart & simple - with perfectly connected instruments:

The digital manifolds, the practical Smart Probes, the new digital scale and the testo Smart App.

# Your work will be more efficient & convenient than ever before.

Put an end to high complexity and workload: To make your daily work faster, more efficient and even more professional, our portfolio has taken the completion of measurement tasks to a whole new level. App-controlled measurement

technology puts an end to time-consuming documentation, tangled cables and the like. From now on, a whole team of professional helpers will be at your side:

- The **digital manifolds testo 557s/550s/550i** are made even **better by smart interaction** with the testo Smart App and the new scale testo 560i with intelligent valve.
- The new scale testo 560i saves time and nerves by automatically charging refrigeration systems according to target values.
- The free testo Smart App brings all instruments together wirelessly and offers easy operation, measurement & documentation.
- The best part: All our refrigeration technology instruments connect fully automatically.

Extra large graphic displays, the testo Smart App and intuitive user guidance make measurements quicker and easier than ever. Our digital manifolds testo 557s, 550s und 550i make your measurements on refrigeration, air conditioning and heat pumps fast, easy and convenient like never before. The large display shows all measurement data at a glance and simplifies the analysis of all results. Guided measurement menus take you step by step through the measurement and allow you to determine high and low pressure, condensing and evaporating temperature as well as superheat/subcooling.

Bluetooth® probes for temperature, pressure and humidity can be connected **wirelessly and fully automatically to the instrument**, and together with the testo Smart App, provide even more flexibility in the application.