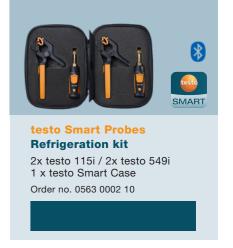

#### Gets a precise grip on temperature: testo 115i.

May we introduce: our wireless clamp thermometer testo 115i. The ideal temperature measuring instrument for installation, service and troubleshooting on refrigeration and air conditioning systems.

- Fast identification of temperature changes by graphic progression display.
- Measurement data are transmitted wirelessly from the testo 115i to the testo Smart App and can be viewed conveniently on your smartphone or tablet.
- Enables measurement of flow and return temperatures.
- Measurement data analyzed and sent via testo Smart App.
- Problem-free use at measuring points that are spaced far apart thanks to a **Bluetooth® range up to 100 m.**
- Automatic connection to manifold: Values of the 115i are displayed directly there. Temperature changes are immediately evident.

#### testo 552i – it's that easy.

Simpler, more efficient, Smart Probes. The App-controlled vacuum probe testo 552i offers you lots of advantages: It expands the testo Smart Probes portfolio with the option of measuring vacuum wirelessly, fast and via just one service port.

#### And even more advantages at a glance:

- Identify vacuums quickly and easily through graphical representation in the App or on the digital manifold's display.
- Measure vacuum without cables or hoses with testo Smart App & manifold
- Compact, reliable and robust thanks to housing with IP 54 protection class.
- **Easy installation** at any service port thanks to the integrated 45° angle adapter.