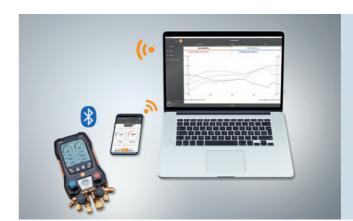

Simply first class: our three manifolds. testo 557s, 550s, 550i.

Wireless measurement, uncomplicated documentation - with Bluetooth® 5.0, testo Smart App and free PC software testo DataControl.

Compact, handy, robust:
The sturdy housing with recessed
display always does its job reliably.

### testo DataControl makes it possible.

Get your data where you need it! With our testo DataControl software, measurement results and customer profiles can be managed easily and quickly on a PC – and the documentation is dealt with almost by itself.

- Intuitive user interface: all information at a click
- Graphic display of up to 4 measurement values at the same time
- Manage customer profiles and measuring points: App, digital manifold and software synchronise via WLAN