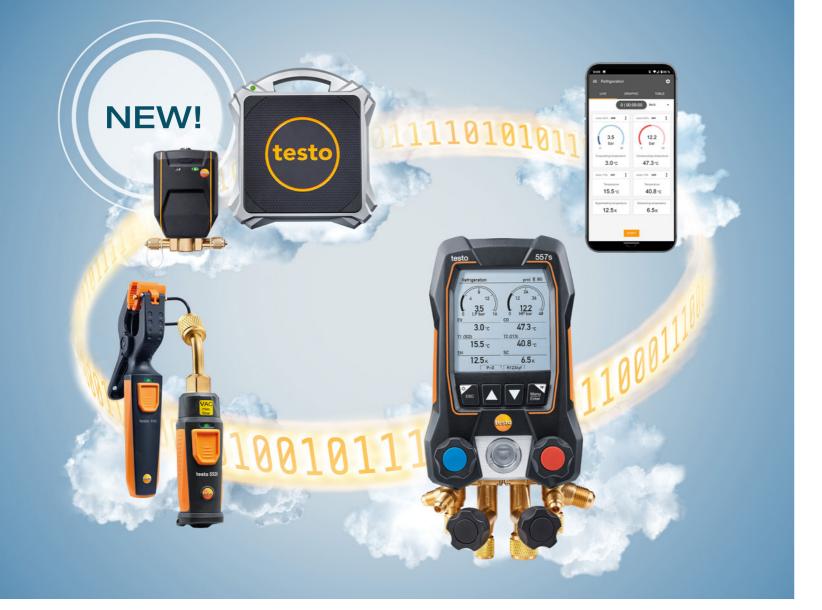

# Your job: effortless.

Refrigeration measurement technology becomes smart & simple - with perfectly connected instruments:

The digital manifolds, the practical Smart Probes, the new digital scale and the testo Smart App.

technology puts an end to time-consuming documentation, tangled cables and the like. From now on, a whole team of professional helpers will be at your side:

- The **digital manifolds testo 557s/550s/550i** are made even **better by smart interaction** with the testo Smart App and the new scale testo 560i with intelligent valve.
- The new scale testo 560i saves time and nerves by automatically charging refrigeration systems according to target values.
- The free testo Smart App brings all instruments together wirelessly and offers easy operation, measurement & documentation.
- The best part: All our refrigeration technology instruments connect fully automatically.

# Your team for all jobs. Our measuring instruments make it possible.

Thanks to our measuring instruments, ease of operation goes hand in hand with maximum precision. Because all Testo instruments can be networked wirelessly and fully automatically. Our innovative products cover all measurement tasks related to refrigeration technology, making everything simple and smart for you. And this is how it works: