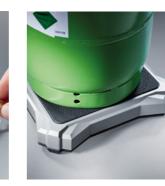

# With the new refrigerant scale + valve.

The world innovation from Testo is here: our testo 560i digital refrigerant scale.

It makes charging refrigeration systems and heat pumps revolutionarily simple. This is because the scale and intelligent valve enable automatic charging according to the target value - thanks to patented technology. This is how they work as a team with our digital manifolds and the testo Smart App for your smartphone and tablet.

## More top features

- All measured values for the charging process at a glance with storage of the measured data in the testo Smart App.
- High measuring accuracy with a maximum load of 100 kg for all common refrigerant containers.
- Super handy: Compact housing, low weight, convenient carrying handle and sturdy shoulder
- 3D corners for accurate positioning and textured rubber surface for stable hold of the container.
- Power in every respect: Long battery life of up to 70 hrs. (4 x AA, included/exchangeable). Bluetooth range up to 30 m.