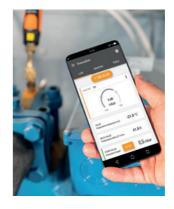

# Your job has never been so smart.

Turn your smartphone into your control center: The **testo Smart App** conveniently connects with and controls the instruments **for all refrigeration and air conditioning applications.** This way you always have an overview, and your data exactly where you need it. With the testo Smart App, you evaluate results even faster.

And it helps you to avoid measurement errors, as stored **measurement programs** guide you step by step through the configuration and the measurement. You can also create customer data and measuring locations in no time at all.

- Intuitive measurement menus
- Easy documentation
- Send measurement reports as PDF or Excel
- Using your tablet/smartphone as a second screen
- For all refrigeration and air conditioning applications
- Wireless connection to all measuring instruments for refrigeration and air conditioning applications